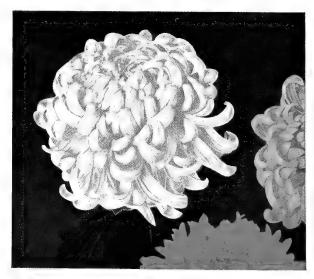

#### Foursome Collection for '58

These 4 new beautiful Mums shown on this page for only \$5.00.

3 of each .....\$12.00

MT. WHITNEY (No. 841). A true exhibition flower of tremendous size. This rare mum was obtained from an amateur breeder at Japan. Pure white. Matures November 1. Price: \$1.00 each, 3 for \$2.75.

TAIHO BIZAN (No. 852). Recognized by exhibitors in Japan as being the largest flowering variety in existence, its debut in this country undoubtedly will be welcome by every show exhibitor. The record in Japan being 33 C.M. in diameter. Color is a pleasing shade of rosy purple on the inside and lighter reverse. October 25. Price: \$2.50 each.